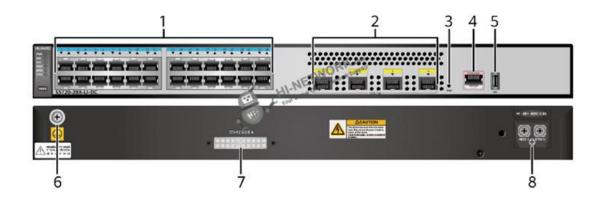

#### **Product Details:**

Appearance:

| 1   | Twenty-four 10/100/1000BASE-T ports |
|-----|-------------------------------------|
| 2   | Four 10GE SFP+ ports                |
| 3   | One PNP button                      |
| (4) | One console port                    |
| (5) | One USB port                        |
| 6   | Ground screw                        |
| 7   | RPS socket                          |
| (8) | DC power terminal                   |