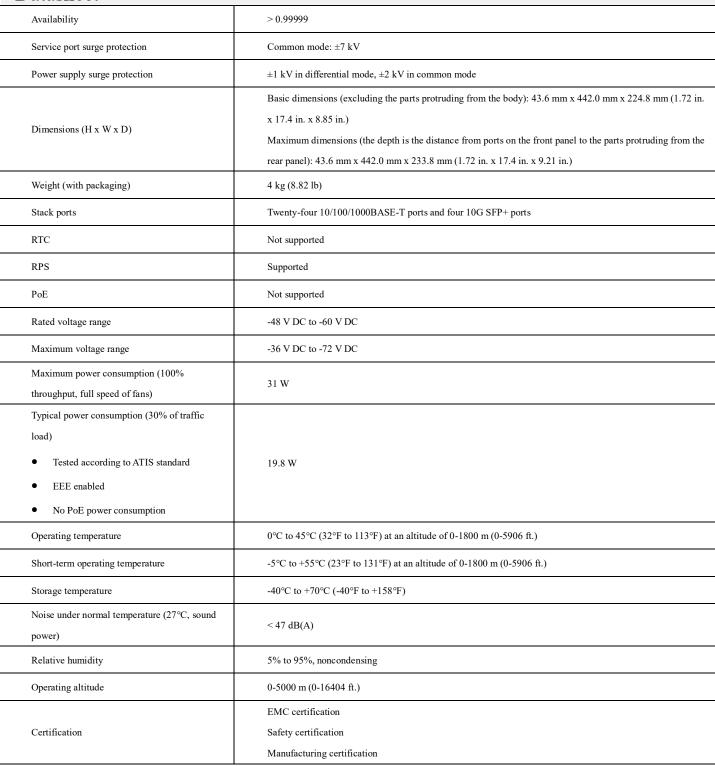

#### **Quick Specification**

| Model                          | S5720-28X-LI-DC                                                                                                                                                                                                                                                                                                             |  |  |
|--------------------------------|-----------------------------------------------------------------------------------------------------------------------------------------------------------------------------------------------------------------------------------------------------------------------------------------------------------------------------|--|--|
| Part Number                    | 98010582                                                                                                                                                                                                                                                                                                                    |  |  |
| Memory (RAM)                   | 512 MB                                                                                                                                                                                                                                                                                                                      |  |  |
| Flash                          | 512 MB in total. To view the available flash memory size, run the <b>display version</b> command.                                                                                                                                                                                                                           |  |  |
| РоЕ                            | Not supported                                                                                                                                                                                                                                                                                                               |  |  |
| Weight with packaging [kg(lb)] | 4 kg (8.82 lb)                                                                                                                                                                                                                                                                                                              |  |  |
| Dimensions (H x W x D)         | Basic dimensions (excluding the parts protruding from the body): 43.6 mm x 442.0 mm x 224.8 mm (1.72 in. x 17.4 in. x 8.85 in.)<br>Maximum dimensions (the depth is the distance from ports on the front panel to the parts protruding from the rear panel): 43.6 mm x 442.0 mm x 233.8 mm (1.72 in. x 17.4 in. x 9.21 in.) |  |  |

### Specific Data Sheet:

| Part Number                       | 98010582                                                                                          |
|-----------------------------------|---------------------------------------------------------------------------------------------------|
| Model                             | S5720-28X-LI-DC                                                                                   |
| Memory (RAM)                      | 512 MB                                                                                            |
| Flash                             | 512 MB in total. To view the available flash memory size, run the <b>display version</b> command. |
| Mean time between failures (MTBF) | 45 years                                                                                          |
| Mean time to repair (MTTR)        | 2                                                                                                 |